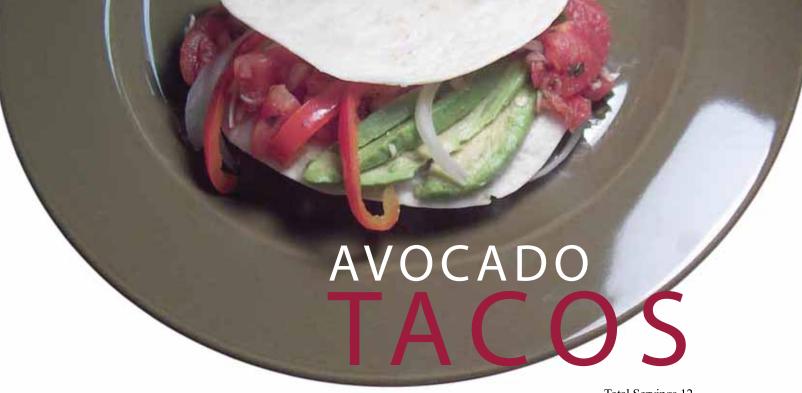

#### **Exchanges:**

Bread 3 Vegetable 1 Fat  $1\frac{1}{2}$ 

Note: Diabetic exchanges are calculated based on the American Diabetes Association Exchange System.

Avocado Tacos/Tacos de aguacate

These fresh tasting tacos are great for a light meal!

#### Directions:

- Mix together all salsa ingredients and refrigerate in advance.
- Coat skillet with vegetable spray.
- Lightly sauté onion and green and red peppers.
- Warm tortillas in oven and fill with peppers, onions, avocado, and salsa. Fold tortillas and serve. Top with cilantro.