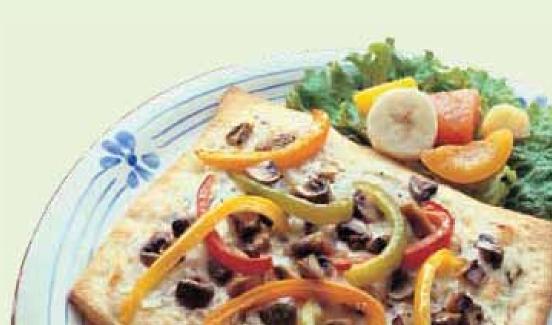

Two Cheese Pizza / Pizza de dos quesos

Serve your pizza with fresh fruit and a mixed green salad garnished with red beans to balance your meal.

#### Directions:

- Preheat oven to 425 °F.
- Spread whole wheat flour over working surface. Roll out dough with rolling pin to desired crust thickness.
- Coat cookie sheet with vegetable cooking spray. Transfer pizza crust to cookie sheet. Brush olive oil over crust.

- Mix low-fat ricotta cheese with dried basil, onion, garlic, and salt.
   Spread this mixture over crust.
- Sprinkle crust with part-skim mozzarella cheese. Top cheese with mushrooms and red pepper.
- Bake at 425 °F for 13–15 minutes or until cheese melts and crust is deep golden brown.
- Cut into 8 slices.