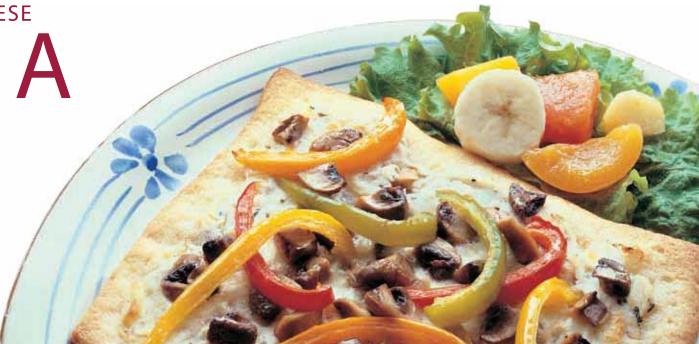

Two Cheese Pizza / Pizza de dos quesos

Serve your pizza with fresh fruit and a mixed green salad garnished with red beans to balance your meal.

#### Directions:

- Preheat oven to 425 °F.
- Spread whole wheat flour over working surface. Roll out dough with rolling pin to desired crust thickness.
- Coat cookie sheet with vegetable cooking spray. Transfer pizza crust to cookie sheet. Brush olive oil over crust.

- Mix low-fat ricotta cheese with dried basil, onion, garlic, and salt.
   Spread this mixture over crust.
- Sprinkle crust with part-skim mozzarella cheese. Top cheese with mushrooms and red pepper.
- Bake at 425 °F for 13–15 minutes or until cheese melts and crust is deep golden brown.
- Cut into 8 slices.

#### **Total Servings 4**

| Total Servings 4              |          |
|-------------------------------|----------|
| Nutrition Facts               |          |
| Two Cheese Pizza              |          |
| Serving Size 2 slices (1/4    | of pie)  |
| , i                           | • /      |
| Amount Per Serving            |          |
| Calories Calories fi          | rom Fat  |
| 420                           | 170      |
|                               |          |
| % Daily Value                 | (DV)*    |
| Total Fat 19g                 | 29%      |
| Saturated Fat 7g              | 35%      |
| Trans Fat 0g                  |          |
| Cholesterol 25mg              | 8%       |
| Sodium 580mg                  | 24%      |
| Total Carbohydrate 44         | g 15%    |
| Dietary Fiber 3g              | 12%      |
| Sugars 5g                     |          |
| Protein 20g                   |          |
|                               |          |
| Vitamin A                     | 30%      |
| Vitamin C                     | 90%      |
| Calcium                       | 40%      |
| Iron                          | 15%      |
| * Percent Daily Values are ba | sed on a |
| 2,000 calorie diet.           |          |