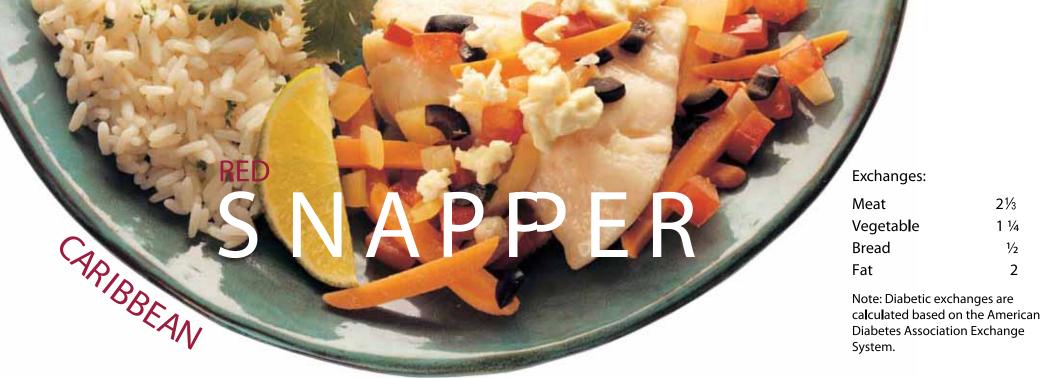

Caribbean R ed Snapper / Pargo rojo caribeño

This fish can be served on top of vegetables along with whole grain rice and garnished with parsley. Salmon or chicken breast can be used in place of red snapper.

#### Directions:

- In a large skillet, heat olive oil over medium heat. Add onion, red pepper, carrots, and garlic.
   Sauté mixture for 10 minutes.
   Add wine and bring to boil. Push vegetables to one side of the pan.
- Arrange fillets in a single layer in center of skillet. Cover and cook for 5 minutes.
- Add tomato and olives. Top with cheese. Cover and cook for 3 minutes or until fish is firm but moist.
- Transfer fish to serving platter.
   Garnish with vegetables and pan juices.

Serving Suggestion: Serve with whole grain rice.  $\frac{1}{2}$  cup cooked rice = 1 serving of rice.

| Nutrition Facts                 |         |
|---------------------------------|---------|
| Caribbean Red Snapper           |         |
| Serving Size ¼ red snapp        | er      |
| with ½ cup vegetables (2        | 33g)    |
| 1 0 \                           | ٠,      |
| Amount Per Serving              |         |
| Calories fro                    | om Fa   |
| 220                             | 8       |
|                                 |         |
| % Daily Value                   | (DV)    |
| Total Fat 10g                   | 15%     |
| Saturated Fat 2g                | 10%     |
| Trans Fat 0g                    |         |
| Cholesterol 35mg                | 12%     |
| Sodium 160mg                    | 7%      |
| Total Carbohydrate 8g           | 3%      |
| Dietary Fiber 2g                | 8%      |
| Sugars 4g                       |         |
| Protein 19g                     |         |
|                                 |         |
| Vitamin A                       | 80%     |
| Vitamin C                       | 70%     |
| Calcium                         | 8%      |
| Iron                            | 4%      |
| * Percent Daily Values are base | ed on a |
| 2,000 calorie diet.             |         |