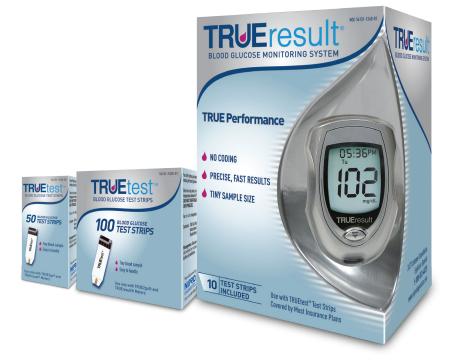

## Patients with diabetes can SAVE OVER \$150 annually on their test strip co-pay out-of-pocket!

Only \$15 Co-pay for a 30-day supply of TRUEtest® Strips.<sup>2</sup>

(For commercial insurance customers)

## **Delivers Proven Accuracy** and Performance

Utilizes TRUEtest® Strips featuring Quad-Electrode Laser Accuracy

TRUEtest® Strips are available on Costco CMPP Program and are covered by Medicare Part B and most Medicaid plans.